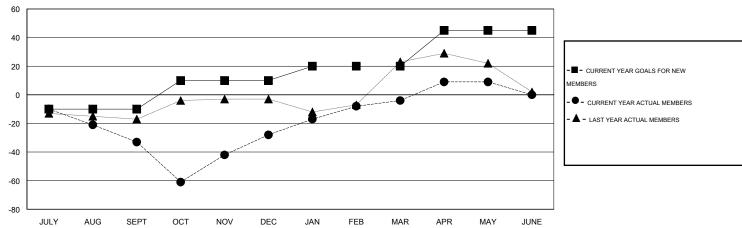

#### GOALS AND ACTUAL MEMBERS CUMULATIVE

| DROPPED CLUBS: 1 |     | 26 CLUBS OF 36 ADDED 1 OR MORE<br>NEW MEMBERS | GENDER DISTRIBUTION  MALE 630 (59.15%) |              |     |
|------------------|-----|-----------------------------------------------|----------------------------------------|--------------|-----|
| DROPPED MEMBERS  |     |                                               | FEMALE                                 | 435 (40.85%) |     |
| DECEASED         | 9   | CHCK HERE FOR HEALTH                          |                                        |              |     |
| CLUB CANCELLED 6 |     | CLICK HERE FOR HEALTH ASSESSMENT DATA         | FAMILY UNIT MEMBERS                    |              | 318 |
| OTHER            | 132 |                                               | HEAD OF HOUSEHOLD                      |              | 154 |
| TOTAL            | 147 |                                               | NON-HEAD OF HOUSEHOL                   | 164          |     |